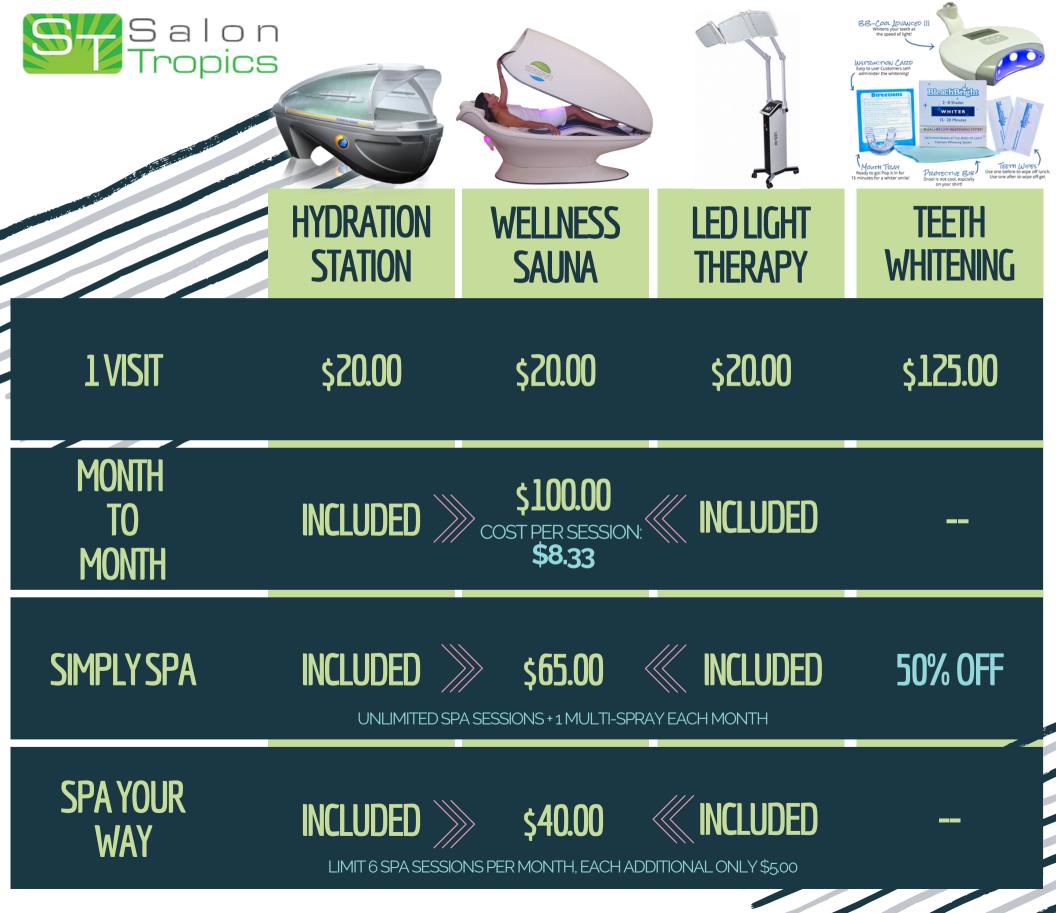

(LEVEL 1)

**SUN STRUCK** (LEVEL 2)

**SOLAR WAVE** (LEVEL 3)

**SOLAR FLARE** (LEVEL 4)

TAN YOUR WAY

\$5.00

\$7.00

\$10.00

\$13.00

ONLY \$15,00 PER MONTH, THEN PAY PER TAN

**FREEZE ACCOUNT** 

\$5.50 PER MONTH\*

GET 100% BACK IN SALON CREDIT. GUARANTEED PRICE PROTECTION. \*NO ACCESS TO MEMBERSHIP PERKS AND DISCOUNTS.

**CANCEL ACCOUNT** 

IF AGREED TERM IS FULFILLED

NO PRICE PROTECTION. NO ACCESS TO MEMBERSHIP PERKS AND DISCOUNTS. \*MAY HAVE FUTURE ENROLLMENT FEE WITH NEW SIGNUP

LEVEL 2

**SPRAY** 

LEVEL 3 SPRAY

LEVEL 4 SPRAY

1 VISIT

\$30.00

\$35.00

\$40.00

\$45.00

ADD-ONS

\$15.00

2x LEGS \$15.00

MULTI-SPRAY
INCLUDES ALL
LEVELS + CHOICE OF
ADD-ON

\$50.00

SIMPLY SUNLESS

**INCLUDED** 

**INCLUDED** 

**INCLUDED** 

\$80.00 COST PER SESSION \$16.00

UNLIMITED MULTI-SPRAYS EACH MONTH

SPRAY YOUR WAY **INCLUDED** 

**INCLUDED** 

**INCLUDED** 

\$25.00

INCLUDES 1 MULTI-SPRAY EACH MONTH, EACH ADDITIONAL SESSION: \$25.00