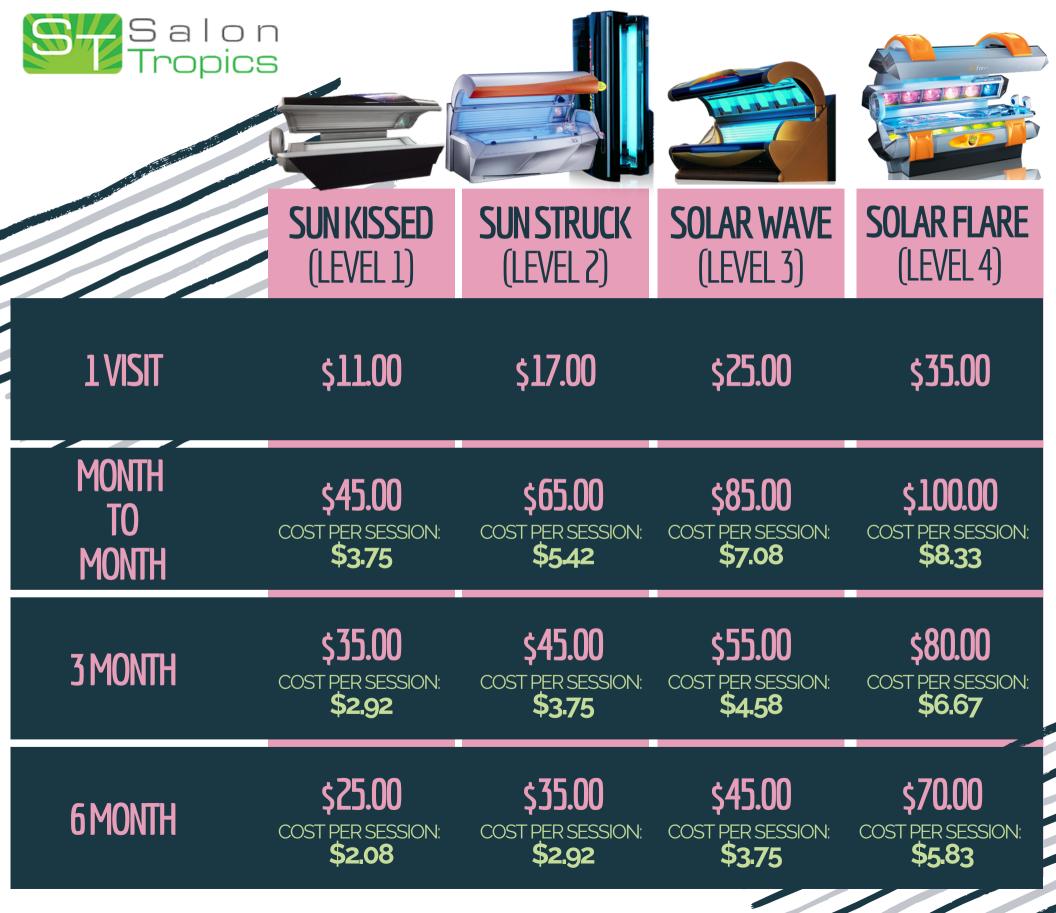

(LEVEL 1)

**SUN STRUCK** (LEVEL 2)

**SOLAR WAVE** (LEVEL 3)

**SOLAR FLARE** (LEVEL 4)

TAN YOUR WAY

\$5.00

\$7.00

\$10.00

\$13.00

ONLY \$15,00 PER MONTH, THEN PAY PER TAN

**FREEZE ACCOUNT** 

\$5.50 PER MONTH\*

GET 100% BACK IN SALON CREDIT. GUARANTEED PRICE PROTECTION. \*NO ACCESS TO MEMBERSHIP PERKS AND DISCOUNTS.

**CANCEL ACCOUNT** 

IF AGREED TERM IS FULFILLED

NO PRICE PROTECTION. NO ACCESS TO MEMBERSHIP PERKS AND DISCOUNTS. \*MAY HAVE FUTURE ENROLLMENT FEE WITH NEW SIGNUP

LEVEL 2

**SPRAY** 

LEVEL 3 SPRAY

LEVEL 4 SPRAY

1 VISIT

\$30.00

\$35.00

\$40.00

\$45.00

ADD-ONS

\$15.00

2x LEGS \$15.00

MULTI-SPRAY
INCLUDES ALL
LEVELS + CHOICE OF
ADD-ON

\$50.00